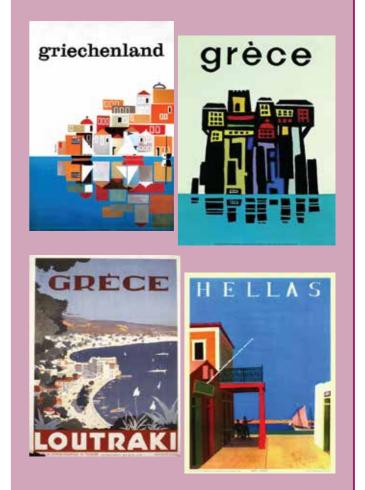

In this direction, the historic consignment of National Greek Tourism Organization (EOT) has been used as **a visual archetype** to create a persistent timeless message.

1930-1970 EOT posters

The visuals are inspired by the **old lithographic GNTO (EOT) campaigns**. Moody tones are used to enhance the wintery element and convey a cold feeling.

Typical Greek winter landscapes have been chosen to articulate the visual message while the related **snow**, **water** and **city** elements outline the basic winter activities a turist can enjoy during wintertime.