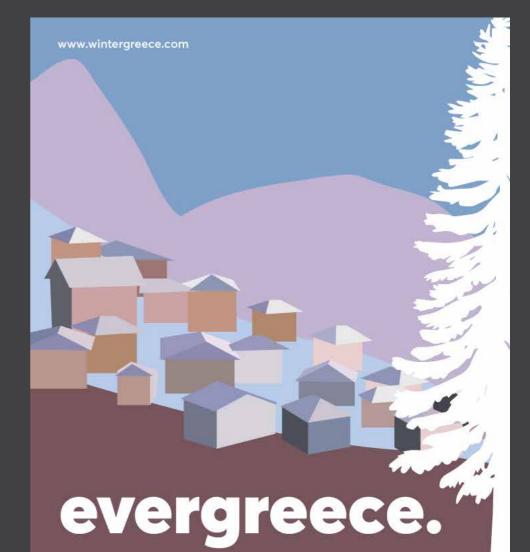

#### **THE LOGO**

The logotype is a conjunction of W AND G that form a landscape with mountains in moody - winter colours used in prints as well. Also the quarter symbolizes one out of four seasons.

The campaign is built around the 'evergreen' concept,  $\alpha \epsilon \iota \theta \dot{\alpha} \lambda \epsilon \iota \alpha$  in Greek – A country blooming anytime. The tagline is obviously **a wordplay between evergreen and Greece.** 

The visuals are inspired by the **old lithographic GNTO (EOT) campaigns**. Moody tones are used to enhance the wintery element and convey a cold feeling.

Typical Greek winter landscapes have been chosen to articulate the visual message while the related **snow**, **water** and **city** elements outline the basic winter activities a turist can enjoy during wintertime.

# evergreece.

A Country Blooming Anytime

**Greece has a winter life. And it's incredible.** Discover the nature, the city life, the tastes, the sports, the culture, the people of another Greece, ready to amaze you.