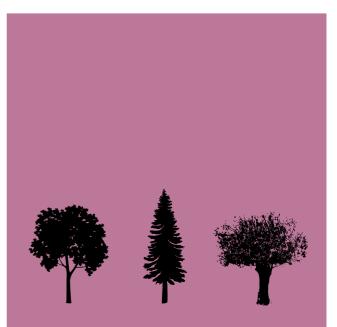

**Urban life** in Greece which is already very popular and quite unique, is an element intentionally higlighted (often ignored in campaigns);

It's the mixture of cultures, an **unconventional mosaic** where antiquity and modernism, east and west, abstract and specific, random and purpose meet. Three emblematic **evergreen Greek trees** are being used to the compositions to highlight the ever blooming concept; a chestnut, a pine tree (fir) and an olive tree. The trees used also give a perspective which creates a real space experience.

Chestnut, fir and olive tree